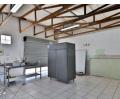

## 12 Multi-use Industrial Units in Somerset West Business Park

12 Multi-use Industrial Units in Somerset West Business Park

An exceptional investment opportunity. It could also be partly used by the owner and let the remainder for income. Located in Somerset Business Park, this property offers 12 light industrial units (or mixed use), which are fully Let currently. The existing building structure spans 589sqm, with an additional proposed building of 98sqm, set on a 1355sqm erf. Leases are approximately one year and are at different stages. Yield is approx 7.8% on 100% occupancy.

Key features include:

- GB1 Zoning

Each unit is equipped with its own kitchenette, toilet, and basin for tenant convenience.

Eskom electricity supply with a solar installation for energy efficiency.