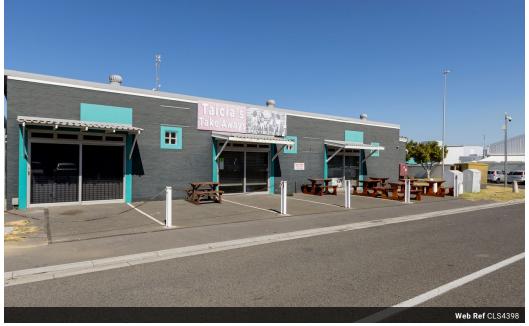

## 12 Multi-use Industrial Units in Somerset West Business Park

12 Multi-use Industrial Units in Somerset West Business Park

An exceptional investment opportunity. It could also be partly used by the owner and let the remainder for income. Located in Somerset Business Park, this property offers 12 light industrial units (or mixed use), which are fully Let currently. The existing building structure spans 589sqm, with an additional proposed building of 98sqm, set on a 1355sqm erf. Leases are approximately one year and are at different stages. Yield is approx 7.8% on 100% occupancy.

Key features include:

- GB1 Zoning

Each unit is equipped with its own kitchenette, toilet, and basin for tenant convenience.

Eskom electricity supply with a solar installation for energy efficiency.