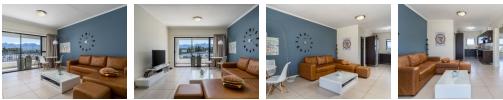

Featuring an open-plan living and dining area flowing into a modern kitchen with upgraded Defy appliances (fridge/freezer, dishwasher, washer/dryer, gas hob, electric oven). Enjoy breathtaking mountain views from the spacious covered patio. Two generous bedrooms with ample built-in storage. The main bedroom boasts an en-suite bathroom and balcony access with mountain vistas. The second bedroom offers a full family bathroom.