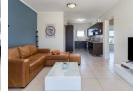

Featuring an open-plan living and dining area flowing into a modern kitchen with upgraded Defy appliances (fridge/freezer, dishwasher, washer/dryer, gas hob, electric oven). Enjoy breathtaking mountain views from the spacious covered patio. Two generous bedrooms with ample built-in storage. The main bedroom boasts an en-suite bathroom and balcony access with mountain vistas. The second bedroom offers a full family bathroom.