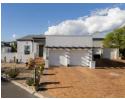

#### Property Highlights:

- 3 bedrooms with built-in cupboards
- 2 bathrooms (main en-suite)
- Open-plan kitchen and living area
  Enclosed braai area for indoor-outdoor living
- Corner property offering extra privacy
- 950L Water Tank
- 24/7 security

## **Features**

| Pets Allowed | Yes |                     |      |            |       |
|--------------|-----|---------------------|------|------------|-------|
| Interior     |     | Exterior            |      | Sizes      |       |
| Bedrooms     | 3   | Garages             | 2    | Floor Size | 159m² |
| Bathrooms    | 2   | Carports / Parkings | 2    | Land Size  | 362m² |
| Kitchens     | 1   | Security            | Yes  |            |       |
| Recep. Rooms | 2   | Pool                | No   |            |       |
| Furnished    | No  | Views               | True |            |       |