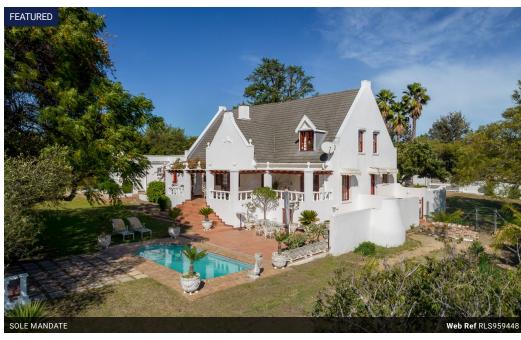

Monthly Rates R2,065

Classic and timeless Cape Dutch family home

EXCLUSIVE SOLE MANDATE - Nestled against the backdrop of Somerset West's majestic landscapes, a classic Cape Dutch home stands as a testament to timeless elegance and heritage. The patios adorned with wrought-iron furniture and plush cushions, offer idyllic settings for al fresco dining. At the heart of this oasis lies a crystal-clear pool, its inviting waters shimmering flanked by stone-paved patios, the pool area serves as a tranquil sanctuary for relaxation.

The heart of the home lies in its expansive lounge, where soaring ceilings, crystal chandeliers and ample natural light create an inviting atmosphere for entertainment. A traditional fireplace beckons on chilly evenings, offering a cozy retreat. Family dining room amidst the cozy cottage kitchen. Separate formal dining room completes the picture.