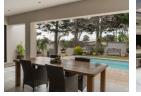

The open plan living and dining areas flow effortlessly onto a covered patio and braai area, making this home perfect for entertaining. The covered patio with built-in braai is ideal for outdoor dining and relaxed gatherings. The gorgeous open plan kitchen is supported by a spacious scullery with water and plug points for appliances.