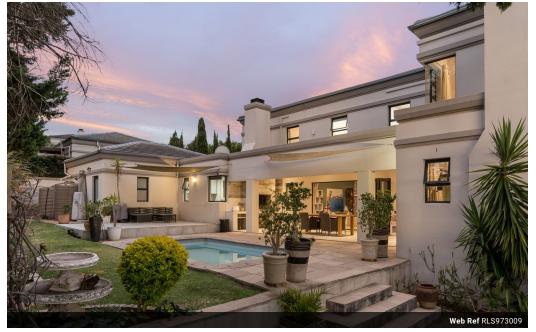

 Monthly Levy R1,010
 Monthly Rates R2,900

Stunning Modern Home in Heldervue - A Harmonious Blend of Style and Comfort

Located in a small, sought-after estate, this contemporary home offers the perfect balance of privacy and convenience. With its clean lines, light-filled open plan living areas, and whimsical design touches, this home is ideal for those who love modern living with a touch of simple elegance.

The open plan living and dining areas flow effortlessly onto a covered patio and braai area, making this home perfect for entertaining. The covered patio with built-in braai is ideal for outdoor dining and relaxed gatherings. The gorgeous open plan kitchen is supported by a spacious scullery with water and plug points for appliances.