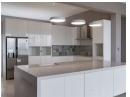

The entrance impresses with its high ceilings and abundant natural light, leading into a spacious lounge, dining room, and a stateof-the-art kitchen outfitted with Siemens appliances and a large island. The north-facing windows flood the space with sunlight, while the south-facing windows frame breathtaking views.