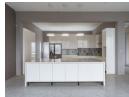

The entrance impresses with its high ceilings and abundant natural light, leading into a spacious lounge, dining room, and a stateof-the-art kitchen outfitted with Siemens appliances and a large island. The north-facing windows flood the space with sunlight, while the south-facing windows frame breathtaking views.