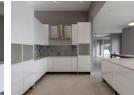

The entrance impresses with its high ceilings and abundant natural light, leading into a spacious lounge, dining room, and a stateof-the-art kitchen outfitted with Siemens appliances and a large island. The north-facing windows flood the space with sunlight, while the south-facing windows frame breathtaking views.