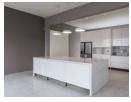

The entrance impresses with its high ceilings and abundant natural light, leading into a spacious lounge, dining room, and a stateof-the-art kitchen outfitted with Siemens appliances and a large island. The north-facing windows flood the space with sunlight, while the south-facing windows frame breathtaking views.