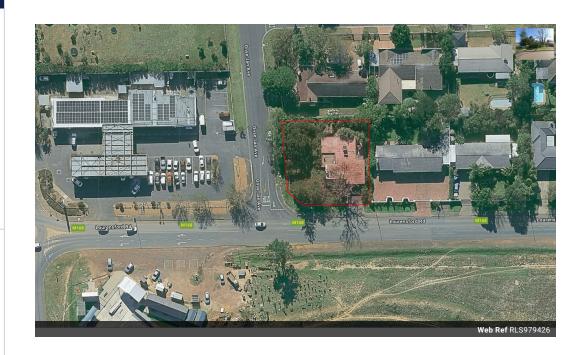

## Land in a Desirable Location with Endless Potential

Welcome to a unique opportunity in one of the most sought-after areas, ideally situated near top-rated schools and within close proximity to the prestigious Vergelegen and Lourensford Wine Farms. With a convenience shop just a stone's throw away, this location offers the perfect blend of convenience and tranquility.

While the house itself has been completely neglected and is in a dilapidated state, this property presents an exceptional chance to invest in prime land. Here, you're not just buying a house, you're securing a valuable piece of real estate with endless potential for transformation. Don't miss the chance to turn this hidden gem into your dream property.