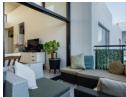

The kitchen is fitted with stylish integrated SMEG appliances -a washer /dryer, fridge/freezer combo, dishwasher, oven & extractor & gas hob.

The living area with its large double glazed sliding doors open double volume onto covered patio which is perfect space for entertaining and superb views. The stunning full length curtains in the living room will remain in the property.