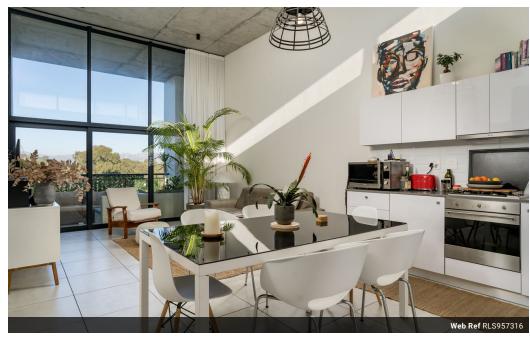

Luxury Lifestyle Living at its best.

Stunning, modern finishes, 3 bedroom apartment located on the top floor in the very popular – Paardevlei Lifestyle Estate. Exceptional mountain views and overlooking the golf course. The beautiful single level apartment displays quality throughout, with attention to detail and open plan layout, featuring soaring ceiling that amplify the sense of space and height, creating an expansive

The kitchen is fitted with stylish integrated SMEG appliances -a washer /dryer, fridge/freezer combo, dishwasher, oven & extractor & gas hob.

The living area with its large double glazed sliding doors open double volume onto covered patio which is perfect space for entertaining and superb views. The stunning full length curtains in the living room will remain in the property.