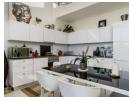

The kitchen is fitted with stylish integrated SMEG appliances -a washer /dryer, fridge/freezer combo, dishwasher, oven & extractor & gas hob.

The living area with its large double glazed sliding doors open double volume onto covered patio which is perfect space for entertaining and superb views. The stunning full length curtains in the living room will remain in the property.