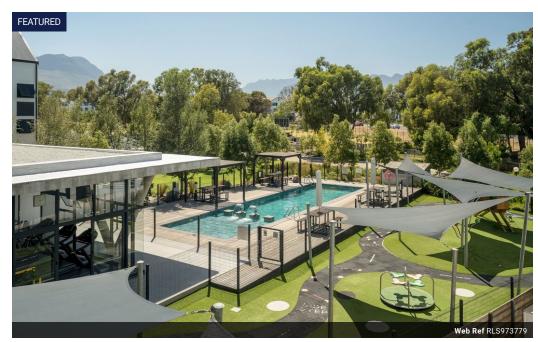

## Property Highlights:

- Sophisticated Design: Open-plan living with meticulous attention to detail, featuring high-quality finishes throughout.
- Gourmet Kitchen: Equipped with integrated SMEG appliances, including a washer/dryer, refrigerator/freezer, oven, hob, and
- Elegant Living Space: The open-plan living area extends to a covered patio, providing an ideal setting for entertaining and enjoying breathtaking views
- Luxurious Bedroom: A spacious bedroom with included blinds and curtains, offering a serene retreat.

Covered Patio Storeroom Lifts Gym Fibre Mountain View Security Estate 24 Hour Access