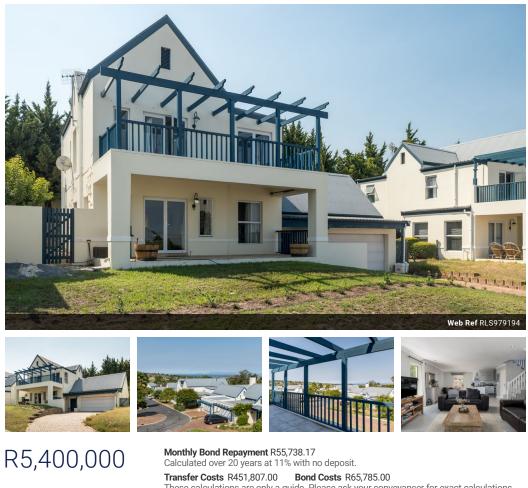

## Family home in sought after Pepperwood estate

**a** 2

This beautiful home is nestled in the exclusive Pepperwood estate with breathtaking views of False bay. As you enter you are greeted with modern tasteful simplicity. The large living room opens up onto a large covered patio. The kitchen is fitted with a gas hob and loads of cupboards. Separate scullery/laundry area. Study with guest toilet downstairs. Upstairs the property boasts 3 well sized bedrooms with built in cupboards. The main bedroom has an ensuite bathroom. The 2 bedrooms share a full bathroom. Added bonus upstairs is a large covered patio with extensive sea views. The large back garden is fitted with artificial grass making ideal for lockup and go.

Extra large garage. Inverter

Pepperwood is a small secure family environment where children can play safely. Perfectly situated close to top private...