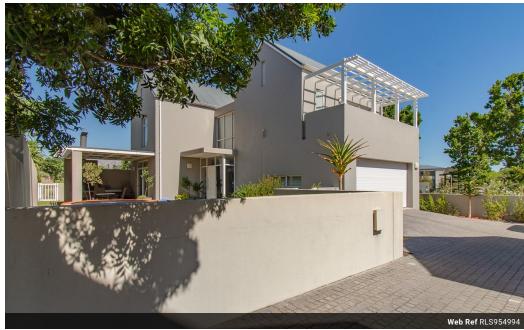

## Bright, sunny family home

This lovely double storey family home sits on corner stand in Somerset Lakes. It boasts an open plan living area that flows seamlessly onto the covered patio with built-in braai. The lounge has a fireplace to ward off the chill and the kitchen features a gas hob for uninterrupted cooking during loadshedding. This level also houses the guest bathroom and double garage with direct access to the home. The corner stand means that there is no shortage of parking in the long driveway.

Upstairs there are 3 generously sized bedrooms. The main bedroom has air-conditioner and an en-suite with a shower. The other two bedrooms share the full family bathroom.

Walking trails, a dam, outdoor training area and restaurant in the estate ensure a relaxed lifestyle without leaving the estate. Generations school with it's top class aquatic...