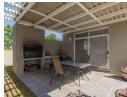

## Bright, sunny family home

This lovely double storey family home sits on corner stand in Somerset Lakes. It boasts an open plan living area that flows seamlessly onto the covered patio with built-in braai. The lounge has a fireplace to ward off the chill and the kitchen features a gas hob for uninterrupted cooking during loadshedding. This level also houses the guest bathroom and double garage with direct access to the home. The corner stand means that there is no shortage of parking in the long driveway.

Entrance Hall Fireplace Air Conditioner Guest Toilet Covered Patio Built In Braai Balcony