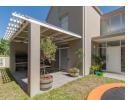

## Bright, sunny family home

This lovely double storey family home sits on corner stand in Somerset Lakes. It boasts an open plan living area that flows seamlessly onto the covered patio with built-in braai. The lounge has a fireplace to ward off the chill and the kitchen features a gas hob for uninterrupted cooking during loadshedding. This level also houses the guest bathroom and double garage with direct access to the home. The corner stand means that there is no shortage of parking in the long driveway.

Entrance Hall Fireplace Air Conditioner Guest Toilet Covered Patio Built In Braai Balcony