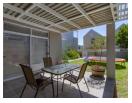

## Bright, sunny family home

This lovely double storey family home sits on corner stand in Somerset Lakes. It boasts an open plan living area that flows seamlessly onto the covered patio with built-in braai. The lounge has a fireplace to ward off the chill and the kitchen features a gas hob for uninterrupted cooking during loadshedding. This level also houses the guest bathroom and double garage with direct access to the home. The corner stand means that there is no shortage of parking in the long driveway.

Entrance Hall Fireplace Air Conditioner Guest Toilet Covered Patio Built In Braai Balcony