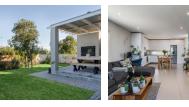

As you enter the property you are greeted by a spacious open plan area that seamlessly combines the lounge, dining room and kitchen, opening up to well sized patio with a beautiful manageable garden and built in braai. The wood burning fireplace offers ambience and warmth during the cold winter months. The modern kitchen is spacious, offering plenty of cupboard space featuring Caesarstone counter tops with an electric oven and gas hob.