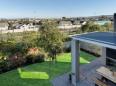

As you enter the property you are greeted by a spacious open plan area that seamlessly combines the lounge, dining room and kitchen, opening up to well sized patio with a beautiful manageable garden and built in braai. The wood burning fireplace offers ambience and warmth during the cold winter months. The modern kitchen is spacious, offering plenty of cupboard space featuring Caesarstone counter tops with an electric oven and gas hob.