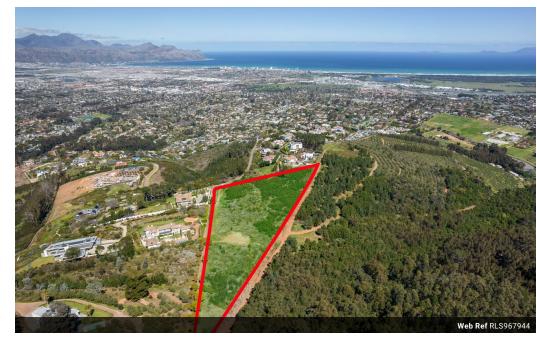

Set atop the highest point in Somerset West, this 3.4-hectare parcel of undeveloped land offers an extraordinary opportunity for those looking to create an exceptional, upmarket residential development. With sweeping 360-degree views that take in the majestic Helderberg basin, the tranquil waters of False Bay, and stretch as far as Table Mountain, this property is truly one-of-akind.

Imagine crafting a low-density, luxury enclave in this idyllic setting. The land is surrounded by mature trees and pristine natural beauty, offering a serene atmosphere while still being conveniently located near the finest amenities the area has to offer. You'll find yourself just minutes from world-renowned wine estates, championship golf courses, and top-rated schools, making this an ideal location for discerning buyers seeking both...