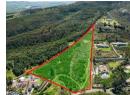

Set atop the highest point in Somerset West, this 3.4-hectare parcel of undeveloped land offers an extraordinary opportunity for those looking to create an exceptional, upmarket residential development. With sweeping 360-degree views that take in the majestic Helderberg basin, the tranquil waters of False Bay, and stretch as far as Table Mountain, this property is truly one-of-akind.

Imagine crafting a low-density, luxury enclave in this idyllic setting. The land is surrounded by mature trees and pristine natural beauty, offering a serene atmosphere while still being conveniently located near the finest amenities the area has to offer. You'll find yourself just minutes from world-renowned wine estates, championship golf courses, and top-rated schools, making this an ideal location for discerning buyers seeking both...