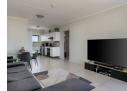

## 2 Bedroom unit in De Velde

Available: 1 March 2025

This spacious 2 bedroom, 2 bathroom unit has views facing the Golf Course from the main bedroom and mountain views from the 2nd bedroom.

The main bedroom is en-suite with a shower and the 2nd bathroom has a tub and a shower. The kitchen comes equipped with gas stove, electric oven and the other 4 major appliances - fridge, dishwasher, washing machine and tumble dryer. The kitchen cupboards have been upgraded.

There is a tandem covered parking allocated to the unit. The facilities include a gym, squash court, swimming pool, media centre, jogging paths and a licensed restaurant.

De Velde is pet friendly with certain restrictions.