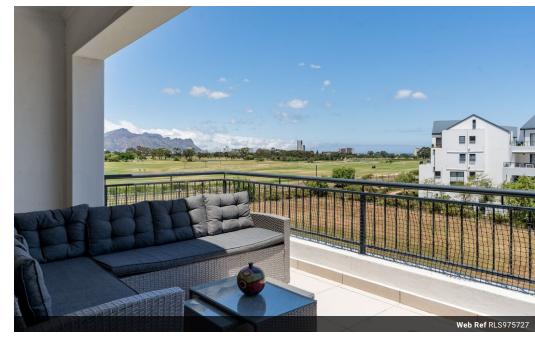

## 2 Bedroom unit in De Velde

Available: 1 March 2025

This spacious 2 bedroom, 2 bathroom unit has views facing the Golf Course from the main bedroom and mountain views from the 2nd bedroom.

The main bedroom is en-suite with a shower and the 2nd bathroom has a tub and a shower. The kitchen comes equipped with gas stove, electric oven and the other 4 major appliances - fridge, dishwasher, washing machine and tumble dryer. The kitchen cupboards have been upgraded.

There is a tandem covered parking allocated to the unit. The facilities include a gym, squash court, swimming pool, media centre, jogging paths and a licensed restaurant.

De Velde is pet friendly with certain restrictions.

## Extras

Gym Squash Court Patio Mountain View