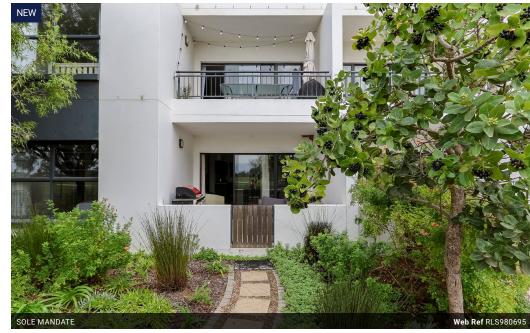

## Fully furnished - 2 Bed Golf course view

Fully furnished and equipped directly on the golf course. This stunning apartment has 2 double bedrooms main en-suite with shower. 2nd Bedroom has a full bathroom. Fully fitted kitchen with fridge, washing machine, gas stove and more. The large open plan living room opens up to the patio on the golf course. Gas braai and patio furniture - a view that does not end. 2 Under cover parking's

## Features

| Interior     |     | Exterior            |       | Sizes      |      |
|--------------|-----|---------------------|-------|------------|------|
| Bedrooms     | 2   | Carports / Parkings | 2     | Floor Size | 98m² |
| Bathrooms    | 2   | Security            | Yes   |            |      |
| Kitchens     | 1   | Pool                | Yes   |            |      |
| Recep. Rooms | 2   | Views               | False |            |      |
| Furnished    | Vec |                     |       |            |      |