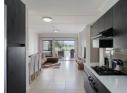

## Fully furnished - 2 Bed Golf course view

Fully furnished and equipped directly on the golf course. This stunning apartment has 2 double bedrooms main en-suite with shower. 2nd Bedroom has a full bathroom. Fully fitted kitchen with fridge, washing machine, gas stove and more. The large open plan living room opens up to the patio on the golf course. Gas braai and patio furniture - a view that does not end. 2 Under cover parking's

## Features

| Interior     |     | Exterior            |       | Sizes      |      |
|--------------|-----|---------------------|-------|------------|------|
| Bedrooms     | 2   | Carports / Parkings | 2     | Floor Size | 98m² |
| Bathrooms    | 2   | Security            | Yes   |            |      |
| Kitchens     | 1   | Pool                | Yes   |            |      |
| Recep. Rooms | 2   | Views               | False |            |      |
| Furnished    | Vec |                     |       |            |      |