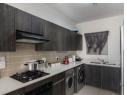

## Fully furnished - 2 Bed Golf course view

Fully furnished and equipped directly on the golf course. This stunning apartment has 2 double bedrooms main en-suite with shower. 2nd Bedroom has a full bathroom. Fully fitted kitchen with fridge, washing machine, gas stove and more. The large open plan living room opens up to the patio on the golf course. Gas braai and patio furniture - a view that does not end. 2 Under cover parking's