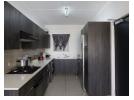

## Fully furnished - 2 Bed Golf course view

Fully furnished and equipped directly on the golf course. This stunning apartment has 2 double bedrooms main en-suite with shower. 2nd Bedroom has a full bathroom. Fully fitted kitchen with fridge, washing machine, gas stove and more. The large open plan living room opens up to the patio on the golf course. Gas braai and patio furniture - a view that does not end. 2 Under cover parking's