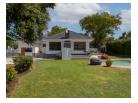

Denosit -

This newly renovated, north-facing residence offers a tranquil and sophisticated living environment within the established Morningside suburb.

Property Highlights:

Open-Plan Living: A spacious, interconnected living area extending to a covered patio, designed for seamless indoor-outdoor living. Contemporary Kitchen: Featuring integrated Bosch appliances, including a gas hob and electric oven, with provisions for multiple water connections.

Three Bedrooms: Generously proportioned bedrooms, each with ample built-in storage and climate control. The master suite includes a private en-suite bathroom.

Additional Amenities: A guest toilet, a wood-burning fireplace, and fibre optic connectivity (fixed line, at R600 per month). Outdoor Space: A substantial, pet-friendly garden with a swimming pool and built-in barbecue, creating a...