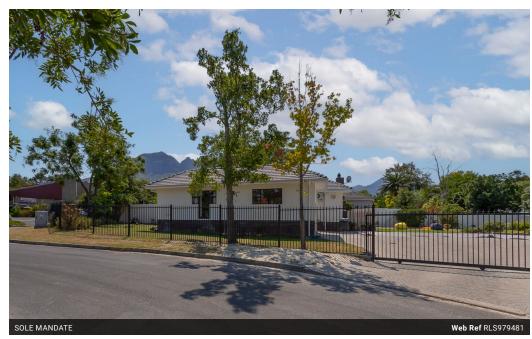

Denosit -

This newly renovated, north-facing residence offers a tranquil and sophisticated living environment within the established Morningside suburb.

Property Highlights:

Open-Plan Living: A spacious, interconnected living area extending to a covered patio, designed for seamless indoor-outdoor living. Contemporary Kitchen: Featuring integrated Bosch appliances, including a gas hob and electric oven, with provisions for multiple water connections.

## Features

| Pets Allowed | Yes |                     |      |            |         |
|--------------|-----|---------------------|------|------------|---------|
| Interior     |     | Exterior            |      | Sizes      |         |
| Bedrooms     | 3   | Carports / Parkings | 4    | Floor Size | 350m²   |
| Bathrooms    | 2.5 | Security            | Yes  | Land Size  | 1,109m² |
| Kitchens     | 1   | Pool                | Yes  |            |         |
| Recep. Rooms | 2   | Views               | True |            |         |
| Furnished    | No  |                     |      |            |         |