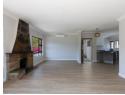

Denosit -

This newly renovated, north-facing residence offers a tranquil and sophisticated living environment within the established Morningside suburb.

Property Highlights:

Open-Plan Living: A spacious, interconnected living area extending to a covered patio, designed for seamless indoor-outdoor living. Contemporary Kitchen: Featuring integrated Bosch appliances, including a gas hob and electric oven, with provisions for multiple water connections.

Three Bedrooms: Generously proportioned bedrooms, each with ample built-in storage and climate control. The master suite includes a private en-suite bathroom.

Additional Amenities: A guest toilet, a wood-burning fireplace, and fibre optic connectivity (fixed line, at R600 per month). Outdoor Space: A substantial, pet-friendly garden with a swimming pool and built-in barbecue, creating a...