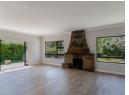

Denosit -

This newly renovated, north-facing residence offers a tranquil and sophisticated living environment within the established Morningside suburb.

Property Highlights:

Open-Plan Living: A spacious, interconnected living area extending to a covered patio, designed for seamless indoor-outdoor living. Contemporary Kitchen: Featuring integrated Bosch appliances, including a gas hob and electric oven, with provisions for multiple water connections.

Three Bedrooms: Generously proportioned bedrooms, each with ample built-in storage and climate control. The master suite includes a private en-suite bathroom.

Additional Amenities: A guest toilet, a wood-burning fireplace, and fibre optic connectivity (fixed line, at R600 per month). Outdoor Space: A substantial, pet-friendly garden with a swimming pool and built-in barbecue, creating a...