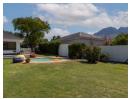

Three Bedrooms: Generously proportioned bedrooms, each with ample built-in storage and climate control. The master suite includes a private en-suite bathroom.

Additional Amenities: A guest toilet, a wood-burning fireplace, and fibre optic connectivity (fixed line, at R600 per month). Outdoor Space: A substantial, pet-friendly garden with a swimming pool and built-in barbecue, creating a...