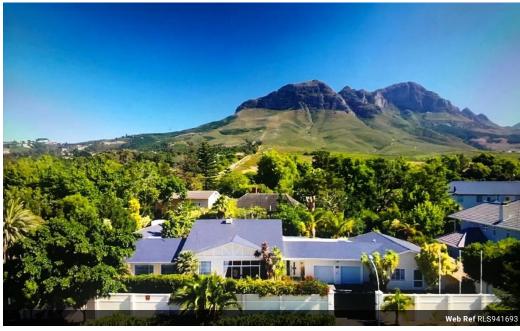

## Fully Furnished Ground Floor Apartment - Natures Valley

Jama Cottage offers a peaceful and private six-month rental perfect for professionals, visiting academics guests from overseas. Situated in the serene and sought-after location of Natures Valley, this fully furnished ground-floor apartment boasts European standards of comfort. The apartment includes a cozy lounge with a smart TV, a well-equipped kitchen featuring a built-in oven and hob, an air conditioned bedroom with an en-suite bathroom, and a private shaded patio overlooking a meticulously maintained garden. Secure off-street parking is also available for residents. With immediate access to uncapped internet, a laundry, swimming pool, and garden, residents can enjoy a range of convenient amenities. The property also provides excellent security, ensuring peace of mind during your stay.

Jama Cottage is nestled within a...