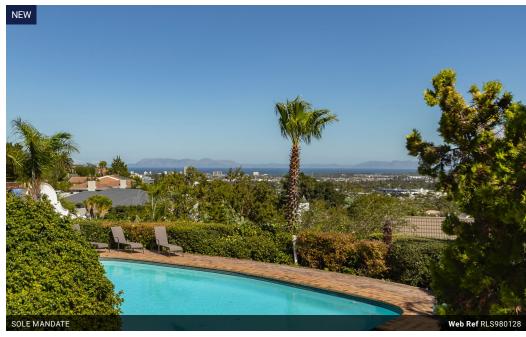

Deposit -

1.0

Schaapenberg Retreat with Panoramic False Bay Views

2 Bed / Bathroom / fully furnished R25 000

Inisfree Manor: Schaapenberg Retreat with Panoramic False Bay Views:

Discover a slice of paradise perched high on Schapenberg Mountain, where breathtaking vistas of False Bay unfold before you. This exclusive, short-term guest accommodation, available from May 1st to mid-November 2025, offers unparalleled privacy and a truly unforgettable escape.

Experience the Innisfree Difference:

Panoramic Views: Wake up to sweeping, uninterrupted views of False Bay, a visual feast that soothes the soul. Climate-Controlled Comfort: Two air-conditioned bedrooms ensure your comfort, regardless of the season. Kitchen: A fully equipped kitchen, boasting all the luxuries of home, awaits your culinary creations. Seamless Indoor-Outdoor Living: The spacious lounge and dining area flow effortlessly onto...

## Features

| Pets Allowed | Yes |                     |      |            |                     |
|--------------|-----|---------------------|------|------------|---------------------|
| Interior     |     | Exterior            |      | Sizes      |                     |
| Bedrooms     | 2   | Carports / Parkings | 1    | Floor Size | 83m²                |
| Bathrooms    | 1.5 | Security            | Yes  | Land Size  | 1,000m <sup>2</sup> |
| Kitchens     | 1   | Pool                | Yes  |            |                     |
| Recep. Rooms | 2   | Views               | True |            |                     |
| Furnished    | Yes |                     |      |            |                     |