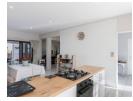

## Lovely 3 bedroom in Secure estate

This lovely family home offers secure living. Lovely open plan kitchen with center island with enough space for the whole family. Opening up on to the patio with built in braai. Dining room and separate lounge. Upstairs you will find the pajama lounge where the kids can entertain. 3 Spacious bedrooms with main en-suite bathroom plus shared family bathroom. Double garage.

## Features

| Pets Allowed | Yes |                     |      |            |       |
|--------------|-----|---------------------|------|------------|-------|
| Interior     |     | Exterior            |      | Sizes      |       |
| Bedrooms     | 3   | Garages             | 2    | Floor Size | 170m² |
| Bathrooms    | 2.5 | Carports / Parkings | 2    | Land Size  | 853m² |
| Kitchens     | 1   | Security            | Yes  |            |       |
| Recep. Rooms | 2   | Pool                | Yes  |            |       |
| Furnished    | No  | Views               | True |            |       |