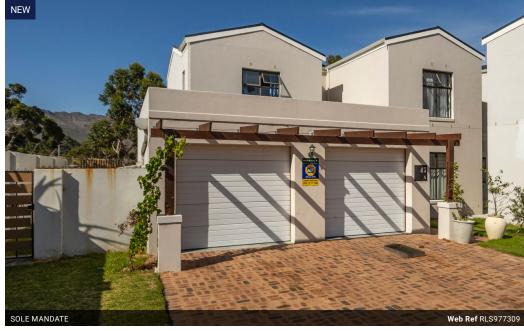

## Lovely 3 bedroom in Secure estate

This lovely family home offers secure living. Lovely open plan kitchen with center island with enough space for the whole family. Opening up on to the patio with built in braai. Dining room and separate lounge. Upstairs you will find the pajama lounge where the kids can entertain. 3 Spacious bedrooms with main en-suite bathroom plus shared family bathroom. Double garage.

Forest walk is a tranquil estate with beautiful walks, swimming pool with communal braai area. The estate is away from the hustle and bustle yet 3 minutes from the N2 and 10 minutes to Gordon's Bay beach.

## Features

| Pets Allowed | Yes |                     |      |            |       |
|--------------|-----|---------------------|------|------------|-------|
| Interior     |     | Exterior            |      | Sizes      |       |
| Bedrooms     | 3   | Garages             | 2    | Floor Size | 170m² |
| Bathrooms    | 2.5 | Carports / Parkings | 2    | Land Size  | 853m² |
| Kitchens     | 1   | Security            | Yes  |            |       |
| Recep. Rooms | 2   | Pool                | Yes  |            |       |
| Furnished    | No  | Views               | True |            |       |