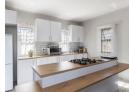

## Lovely 3 bedroom in Secure estate

This lovely family home offers secure living. Lovely open plan kitchen with center island with enough space for the whole family. Opening up on to the patio with built in braai. Dining room and separate lounge. Upstairs you will find the pajama lounge where the kids can entertain. 3 Spacious bedrooms with main en-suite bathroom plus shared family bathroom. Double garage.

## **Extras**

Centre Island Security Complex Open Plan Patio Built In Braai 24 Hour Access 24 Hour Response Alarm System Breakfast Nook Built in Wardrobes Curtain Rails Dishwasher Connection Driveway Electric Garage Electric Fencing Entrance Hall Fibre Garden Gas Hob Granite Tops Guest Toilet Laundry Oven & Hob Security Gate Sliding Doors Tiled Floors Washing Machine Connection