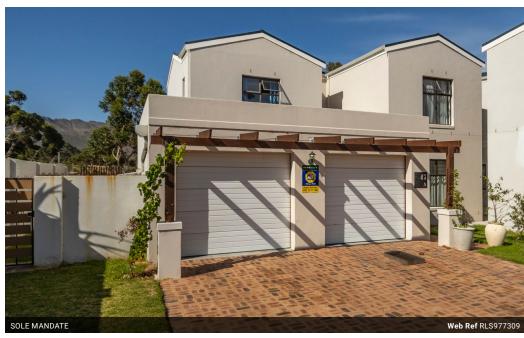

## Lovely 3 bedroom in Secure estate

This lovely family home offers secure living. Lovely open plan kitchen with center island with enough space for the whole family. Opening up on to the patio with built in braai. Dining room and separate lounge. Upstairs you will find the pajama lounge where the kids can entertain. 3 Spacious bedrooms with main en-suite bathroom plus shared family bathroom. Double garage.

## Features

| Pets Allowed | Yes |                     |      |            |       |
|--------------|-----|---------------------|------|------------|-------|
| Interior     |     | Exterior            |      | Sizes      |       |
| Bedrooms     | 3   | Garages             | 2    | Floor Size | 170m² |
| Bathrooms    | 2.5 | Carports / Parkings | 2    | Land Size  | 853m² |
| Kitchens     | 1   | Security            | Yes  |            |       |
| Recep. Rooms | 2   | Pool                | Yes  |            |       |
| Furnished    | No  | Viewe               | Truo |            |       |