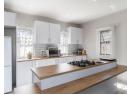

## Lovely 3 bedroom in Secure estate

This lovely family home offers secure living. Lovely open plan kitchen with center island with enough space for the whole family. Opening up on to the patio with built in braai. Dining room and separate lounge. Upstairs you will find the pajama lounge where the kids can entertain. 3 Spacious bedrooms with main en-suite bathroom plus shared family bathroom. Double garage.

## **Extras**

Centre Island Security Complex Open Plan Patio Built In Braai 24 Hour Access 24 Hour Response Alarm System Breakfast Nook Built in Wardrobes Curtain Rails Dishwasher Connection Driveway Electric Garage Electric Fencing Entrance Hall Fibre Garden Gas Hob Granite Tops Guest Toilet Laundry Oven & Hob Security Gate Sliding Doors Tiled Floors Washing Machine Connection