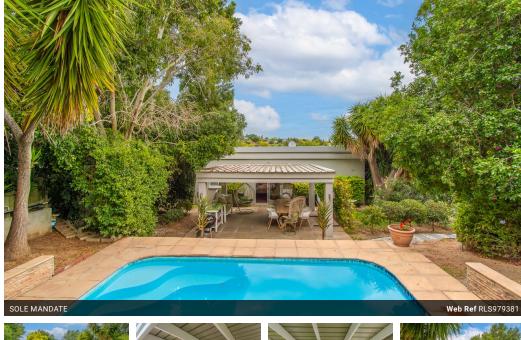

Deposit - Annual Escalation -

Stylish two-bedroom home for rent in Steynsrust

This stylish two-bedroom house for rent is located in an upmarket, quiet area of Somerset West, ideal for a professional couple. The home offers a perfect balance of privacy and entertainment and borders a closed off green space.

The open-plan living area features a spacious layout that flows effortlessly from the kitchen to the front garden. Large windows enhance the sense of space. The entertainment area with it's covered patio and swimming pool is perfect for hosting gatherings.

## Features

| Pets Allowed | Yes |                     |      |            |                   |
|--------------|-----|---------------------|------|------------|-------------------|
| Interior     |     | Exterior            |      | Sizes      |                   |
| Bedrooms     | 3   | Garages             | 1    | Floor Size | 185m²             |
| Bathrooms    | 3   | Carports / Parkings | 4    | Land Size  | 765m <sup>2</sup> |
| Kitchens     | 1   | Security            | Yes  |            |                   |
| Recep. Rooms | 2   | Pool                | Yes  |            |                   |
| Furnished    | No  | Views               | True |            |                   |